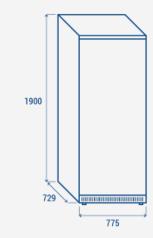

#### **PRODUCT DIMENSIONS**

#### Capacity Temperature Consumption Rated Power

**TECHNICAL SPECIFICATIONS** 

| Rated Power                      | 215 W        |
|----------------------------------|--------------|
| Noise level                      | 68 dB(A)     |
| Net Weight                       | 99 Kg        |
| Gross Weight                     | 112 Kg       |
| External Dimensions (WxDxH mm)   | 775x729x1900 |
| Internal Dimensions (WxDxH mm)   | 625x528x1647 |
| Packaging dimensions (WxDxH mm)  | 835x792x2070 |
| Loading quantities 20′/40′/40′HQ | 20/42/42     |