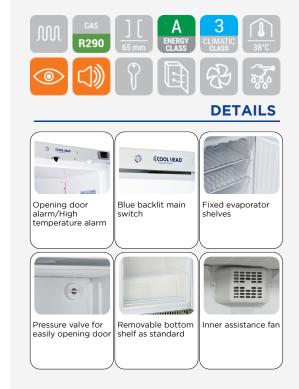

#### **GENERAL FEATURES**

| 600 Lt. Freezer upright (CLASS A)                                               | • |
|---------------------------------------------------------------------------------|---|
| S/S external cabinet. thermoformed internally                                   | • |
| Static cooling: fixed evaporator shelves (N.6 Layers) with fan assisted cooling | • |
| Manual Defrost                                                                  | • |
| Foaming Agent Cyclopentane (65mm per side)                                      | • |
| Digital Thermostat                                                              | • |
| Opening door alarm/High temperature alarm                                       | • |
| Removable Gasket                                                                | • |
| Door: Self closing and reversible door fitted as standard                       | • |
| Lock and main switch fitted as standard                                         | • |
| Removable bottom shelf as standard                                              | • |
| N.2 Adjustable feet + N.2 Rollers at the back                                   | • |
| Energy efficiency class: A                                                      | • |
|                                                                                 |   |