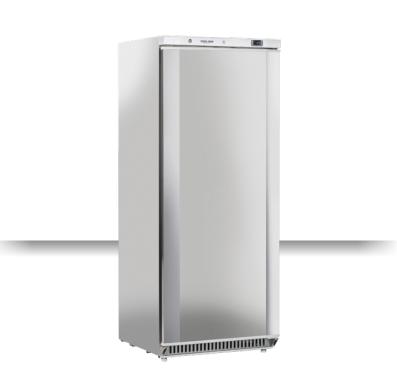

## ABS | Upright Cabinets

FREEZER UPRIGHT CLASS A INOX

# CNX 6

#### **GENERAL FEATURES**

| 600 Lt. Freezer upright (CLASS A)                                               | • |
|---------------------------------------------------------------------------------|---|
| S/S external cabinet. thermoformed internally                                   | • |
| Static cooling: fixed evaporator shelves (N.6 Layers) with fan assisted cooling | • |
| Manual Defrost                                                                  | • |
| Foaming Agent Cyclopentane (65mm per side)                                      | • |
| Digital Thermostat                                                              | • |
| Opening door alarm/High temperature alarm                                       | • |
| Removable Gasket                                                                | • |
| Door: Self closing and reversible door fitted as standard                       | • |
| Lock and main switch fitted as standard                                         | • |
| Removable bottom shelf as standard                                              | • |
| N.2 Adjustable feet + N.2 Rollers at the back                                   | • |
| Energy efficiency class: A                                                      | • |
|                                                                                 |   |